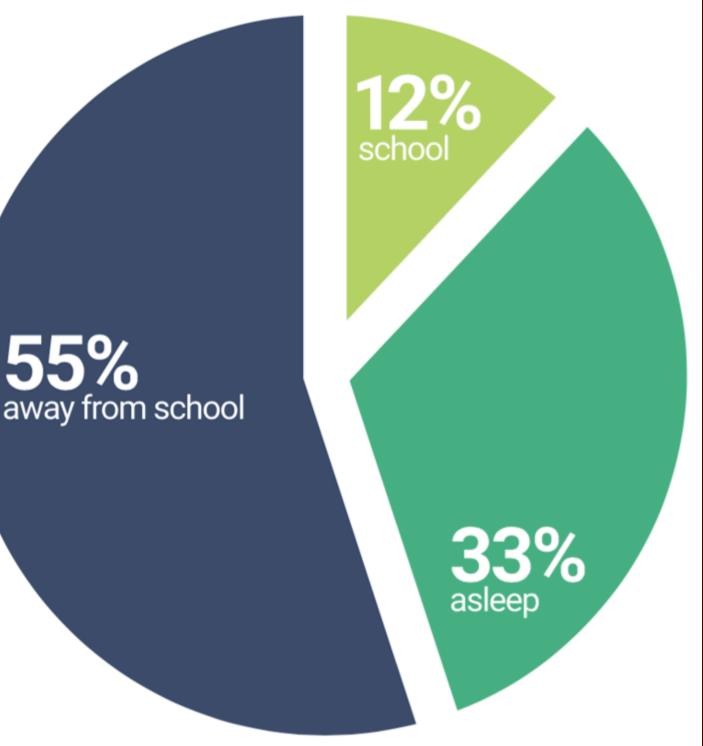

## What is the Beacon assessment?

Computer-based assessment that determines learning needs, 3x per vear

Indicates areas of strength and areas of need so teachers can adjust instruction

Is predictive of end of the year performance on Georgia Milestones

#### GROWTH PROGRESS AND GROWTH ADEQUACY

### PERFORMANCE

### SCALE SCORE