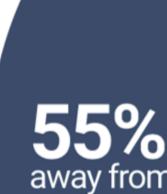

## Good reminder! **STUDENT LEARNING TIME** (One Year At A Glance)

Assuming 6 hours of instruction, 180 days per year, and 8 hours of sleep every day:

**School** = 1,080 hours per year

**Asleep** = 2,920 hours per year

Away from school = 4,760 hours per year